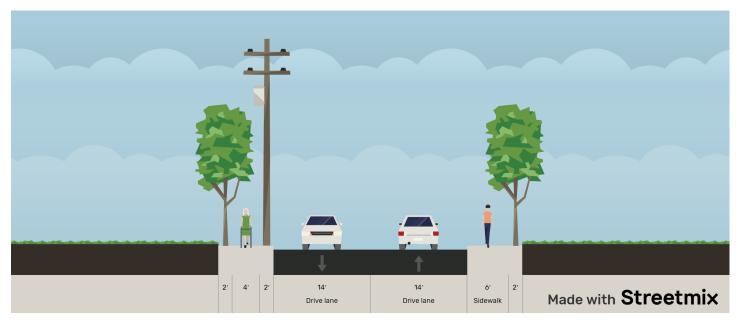

| Project Management Team                                                |                                                              |
|------------------------------------------------------------------------|--------------------------------------------------------------|
|                                                                        |                                                              |
| Planning/Design:                                                       | Construction:                                                |
| Betty Smoot-Madison, Mobility Director<br>bsmoot-madison@atlantaga.gov | Simeon Robinson, Project Manager<br>SJRobinson@atlantaga.gov |

# **PROJECT FACT SHEET**



## School Drive Resurfacing and Restriping

### **Existing Typical Conditions**



### Proposed Typical Conditions (after resurfacing)