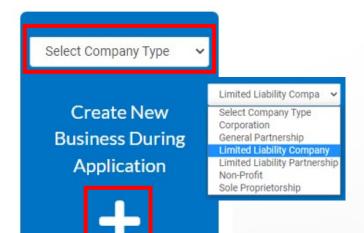

Click **Apply** to begin the application process.

Apply for License - Insurance - Agent/Agency

\*REQUIRED

Select or create the business for this application

4. Click on the dropdown box, select the company type. See Corporation, General Partnership, Limited Liability Company, Limited Liability Partnership, Non-Profit, Sole Proprietorship.

**Note:** After selecting the company type, click the "+" plus icon to start the application process.

5. On the **Locations** section, under **Locations**, your business location and mailing addresses are required for this application to be submitted. Click the **+** Add location to enter addresses. A new window will open for you to enter your address details.