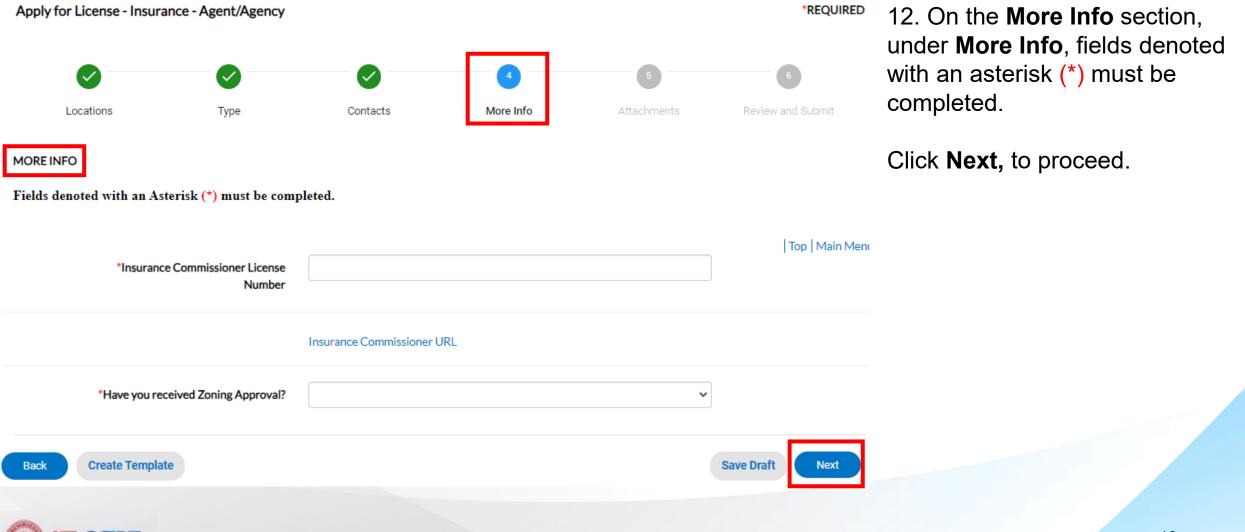

7. On the **Type** section, under **Business Details**, please complete your application in its entirety.

**Note:** The **Company Name** is the name filed with the state/legal name of your business. The **DBA** is the Operating/Trade Name of business.

To prevent a delay in processing, enter your business description and TIN/Tax I.D. number.

| Apply for License - Insurance -     | Agent/Agency |          |           |             | *REQUIRED         |
|-------------------------------------|--------------|----------|-----------|-------------|-------------------|
|                                     | 2            | 3        | 4         | 5           | 6                 |
| Locations                           | Туре         | Contacts | More Info | Attachments | Review and Submit |
| BUSINESS DETAILS                    |              |          |           |             |                   |
| Please complete your application in | its ontiroty |          |           |             |                   |

Note: The Company Name is the name filed with the state/legal name of your business. The DBA is the Operating/Trade Name of business.

| * Company Type          | Limited Liability Company |
|-------------------------|---------------------------|
| * Company Name          |                           |
| Business<br>Description |                           |
| DBA                     |                           |
| * Location              | ~                         |
| TIN                     |                           |
| Tax ID                  |                           |