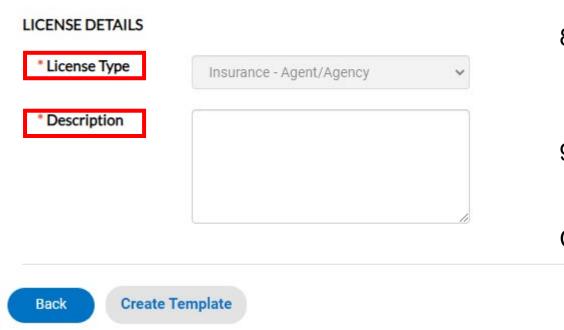

7. On the **Type** section, under **Business Details**, please complete your application in its entirety.

**Note:** The **Company Name** is the name filed with the state/legal name of your business. The **DBA** is the Operating/Trade Name of business.

- 8. License Type Verify for accuracy. If incorrect, cancel application and restart with correct professional type.
- 9. **Description** Include the description of the license that corresponds with the license type.