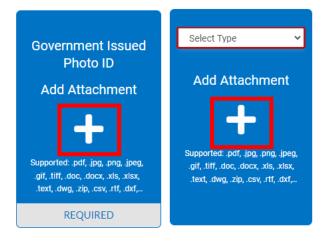

\*One or more contacts are **REQUIRED**. You can use a contact more than one time. Contact record must include address.

LCORE

13. On the **Attachments** section, under **Attachments**, to add a document, select the attachment type, click **+ Add Attachment** and upload the document from your computer.

This business type requires the following required documents. Click the form type below or click "FORMS" here to download current forms. To add a document, select the attachment type, click + Add Attachment and upload the document from your computer.

This business type requires the following Supporting Documents:

- Government Issued ID It must be valid and match the signature on the application.
- E-Verify Affidavit THE FORM MUST BE NOTARIZED.
- S.A.V.E Affidavit THE FORM MUST BE NOTARIZED.