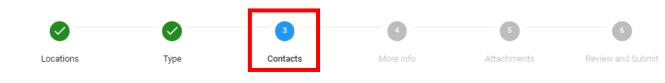

Click Next, to proceed.

\*REQUIRED

10. On the **Contacts** section, under **Contacts**, to add the required Licensee, click + Add Contact on the Licensee card. To add all owners of the business, select Business Owner from the drop-down list on the additional card.

Apply for License - Insurance - Agent/Agency

CONTACTS

To add the Representative of the Business, click + Add Contact on the Representative of the Business card.

11. Add a contact by entering a **Name**, **Email**, or Company in the **Search Bar** or click **Enter Manually** to enter the contact details manually. After adding the **Contact Type** and **Contact**, Click **Next**, to proceed.