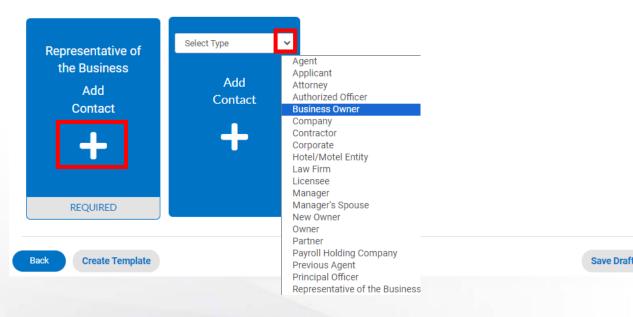

Click Next, to proceed.

\*REQUIRED

10. On the **Contacts** section, under **Contacts**, to add the required Licensee, click + Add Contact on the Licensee card. To add all owners of the business, select Business Owner from the drop-down list on the additional card.

Apply for License - Insurance - Agent/Agency

CONTACTS

To add the Representative of the Business, click + Add Contact on the Representative of the Business card.

11. Add a contact by entering a **Name**, **Email**, or Company in the **Search Bar** or click **Enter Manually** to enter the contact details manually. After adding the **Contact Type** and **Contact**, Click **Next**, to proceed.