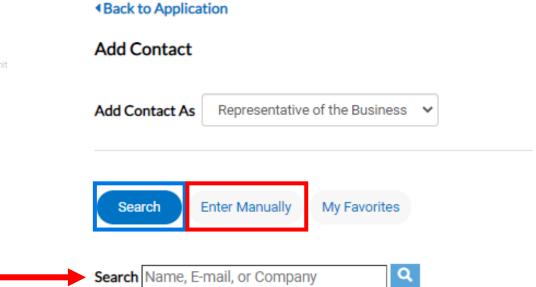

Apply for License - Insurance - Agent/Agency

CONTACTS

To add the Representative of the Business, click + Add Contact on the Representative of the Business card.

11. Add a contact by entering a **Name**, **Email**, or Company in the **Search Bar** or click **Enter Manually** to enter the contact details manually. After adding the **Contact Type** and **Contact**, Click **Next**, to proceed.