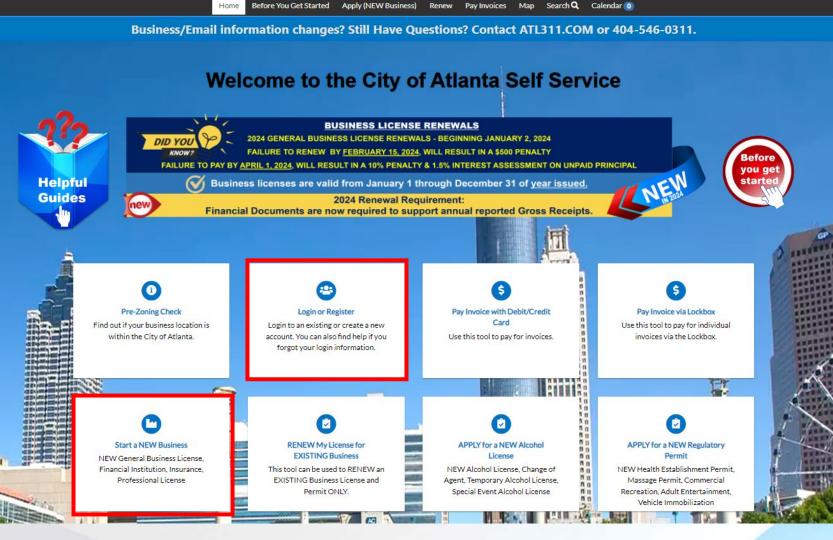

#### HOW TO APPLY FOR AN INSURANCE LICENSE

1. To log in, click **Login or Register (if you do not currently have an account)** from the center of the home page or top right corner of the page.

2. To apply, click **START a NEW BUSINESS OR APPLY (NEW BUSINESS)** from the center of the home page or top navigation banner on the page.

3. Options to search for the license type you are applying for:

- a) Type the name of the application into the Application Assistant Search Bar and click the Search Icon or press Enter on your keyboard.
- b) Use the four tiles below the search bar to narrow your search based on the available options:
   See All, Trending, Licenses Only, Permits Only.
- c) Select your desired application from the list of available applications.

Click **Apply** to begin the application process.

Apply for License - Insurance - Agent/Agency

\*REQUIRED

Select or create the business for this application

4. Click on the dropdown box, select the company type. See Corporation, General Partnership, Limited Liability Company, Limited Liability Partnership, Non-Profit, Sole Proprietorship.