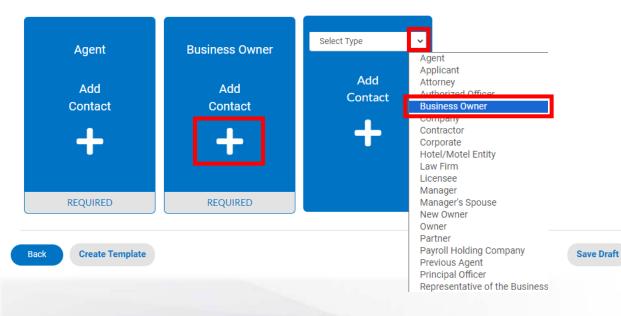

Click **Next**, to proceed.

Back

LICENSE DETAILS

\*REOUIRED

10. On the **Contacts** section, under **Contacts**, to add the required Licensee, click + Add Contact on the Licensee card. To add all owners of the business, select Business Owner from the drop-down list on the additional card.

Apply for License - Vehicle Immobilization - Company

CONTACTS

Please complete the contact details in its entirety. For more than one contact, please select the contact type, click + Add Contact, search the database for stored contacts or manually enter the contact information.

11. Add a contact by entering a **Name**, **Email**, or Company in the **Search Bar** or click **Enter Manually** to enter the contact details manually. After adding the **Contact Type** and **Contact**, Click **Next**, to proceed.

\*One or more contacts are **REQUIRED**. You can use a contact more than one time. Contact record must include address.

12. On the **Attachments** section, under **Attachments**, to add a document, select the attachment type, click **+** Add **Attachment** and upload the document from your computer.