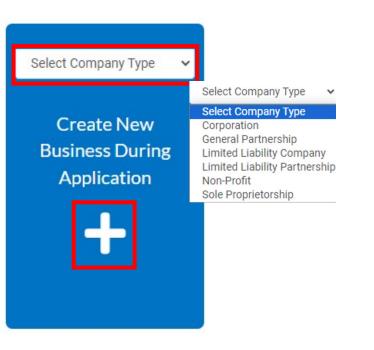

4. Click on the dropdown box, to select or create the business for this application.

Apply for License - General Business License - Accommodation and Food Services

Select or create the business for this application

See Corporation, General Partnership, Limited Liability Company, Limited Liability Partnership, Non-Profit, Sole Proprietorship.

After selecting the company type, click the "+" plus icon to start the application process.