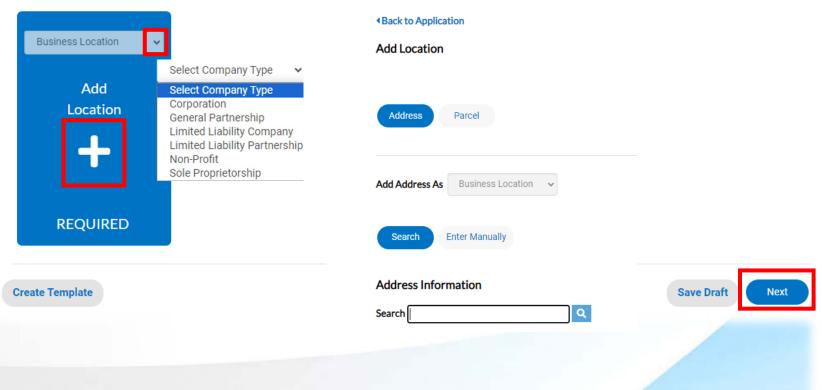

•Click the **+ Add location**, select an address from the GIS database or manually enter mailing addresses located outside of the Atlanta area.

•In the drop-down select Home Address as location type and repeat the step above.

- Click the + Add location, select an address from the GIS database or manually enter mailing addresses located outside of the Atlanta area.
- In the drop-down select Home Address as location type and repeat the step above.

a

6. There are two different methods for adding an address to your business account: You can **search** our GIS records for an address, or you can **enter the address manually**.

#### **Searching for an Address**

- 1. Make sure Address is selected and shown in blue, as the image to the right.
- 2. Enter the address in the search bar and click the search icon or press Enter on your keyboard.
- 3. Returned results will be displayed below the search bar.

#### **Manually Adding an Address**

- 1. Make sure Address is selected and shown in blue, as shown on the image.
- 2. Click Enter Manually and complete the address fields. Save your address to proceed.