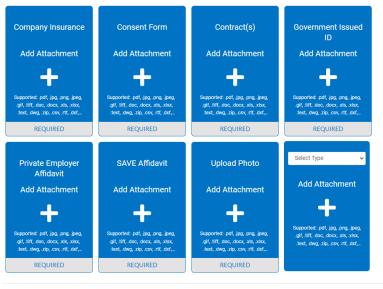

#### Apply for License - Vehicle Immobilization - Company

Required Documents: Failure to submit all required documents may result in a processing delay. To add a document, select the attachment type, click + Add Attachment and upload the document from your computer.

\*REQUIRED

- Consent Form
- S.A.V.E Affidavit THE FORM MUST BE NOTARIZED.
- Private Employer Affidavit THE FORM MUST BE NOTARIZED.
- Personal History Form
- Lease or Valid Document
- Corporate Papers
- Financial Investments
- Valid Government Issued ID

Create Template

- Signed Vehicle Immobilization Contracts
- Liability Insurance Coverage for the Company
- Letters of Reference (3) May be furnished by any (3) persons who have known the applicant for at least three years. The person providing the reference must include their name, address, phone number, and signature.
- · Copy of Business License- For businesses located outside the City of Atlanta limits.