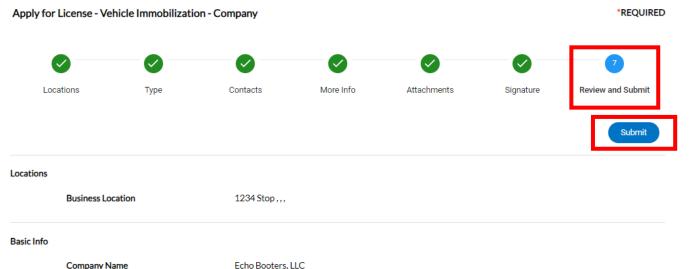

12

14. On the **Signature** section, under **Signature**, **type your name** to provide consent.

15. Slide the blue tab to enable **Type Signature**. Type applicant's name.

Click Next, to proceed.

16. On the **Review and Submit** section, review all application details prior to clicking **Submit** to submit your application.

Company Name

17. After clicking the submit button, a confirmation message will appear with a link to your pending license. Click Continue to License, to proceed.