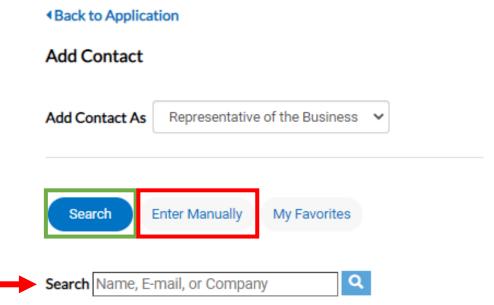

11. Add a contact by entering a **Name**, **Email**, or Company in the **Search Bar** or click **Enter Manually** to enter the contact details manually. After adding the **Contact Type** and **Contact**, Click **Next**, to proceed.

\*One or more contacts are **REQUIRED**. You can use a contact more than one time. Contact record must include address.

12. On the **Attachments** section, under **Attachments**, to add a document, select the attachment type, click **+** Add **Attachment** and upload the document from your computer.