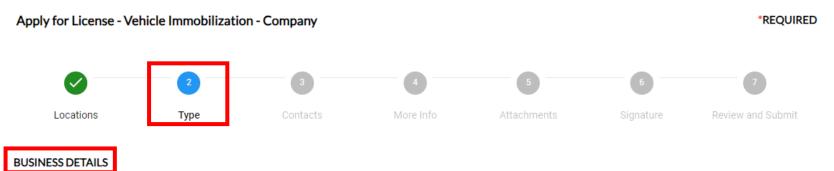

Note: **Enter Address** field is another field used to search for an address. Skip this field when adding an address manually.

7. On the **Type** section, under **Business Details**, please complete your application in its entirety.

Click **Next**, to proceed.

Back

LICENSE DETAILS

\*REOUIRED

10. On the **Contacts** section, under **Contacts**, to add the required Licensee, click + Add Contact on the Licensee card. To add all owners of the business, select Business Owner from the drop-down list on the additional card.

**Note:** The **Company Name** is the name filed with the state/legal name of your business. The **DBA** is the Operating/Trade Name of business.

To prevent a delay in processing, enter your business description and TIN/Tax I.D. number.

#### Please complete your application in its entirety.

Note: The Company Name is the name filed with the state/legal name of your business. The DBA is the Operating/Trade Name of business. To prevent a delay in processing, enter your business description and TIN/Tax I.D. number.