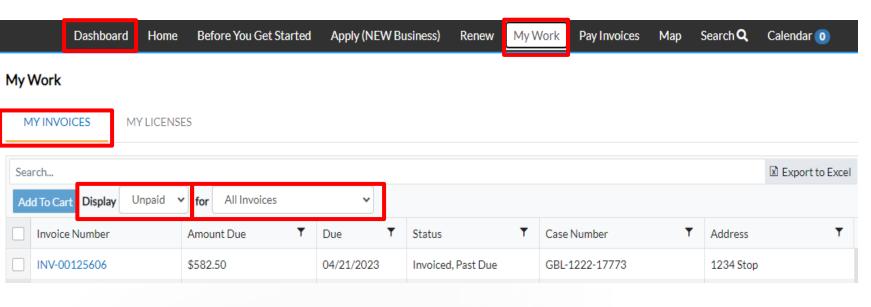

## HOW TO NAVIGATE MY WORK

- 1. From your **Dashboard**, navigate to **MY WORK**.
- Click My Invoices to view a list of all your business invoices.
- 2. Choose Display option:
  - a. Unpaid
  - b. Paid
  - c. Voided
- 3. Choose Invoice option:
  - a. All Invoices
  - b. Inspection Invoices
  - c. Permit Invoices
  - d. Plan Invoices
  - e. Business License Invoices
  - f. Professional License Invoices
  - g. Overdue
  - h. Due in 7 Days
  - Application Invoices