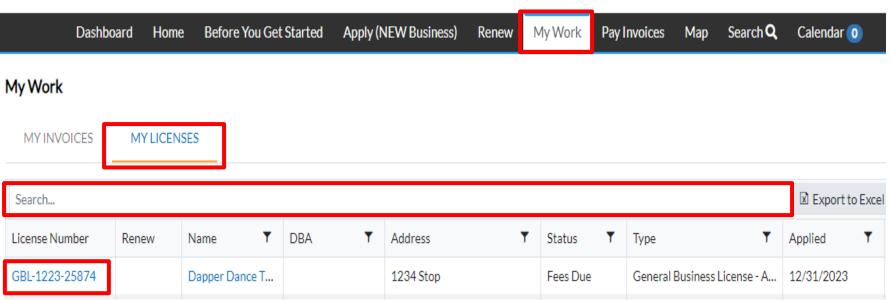

## HOW TO NAVIGATE MY WORK (cont'd)

2. From your **Dashboard**, navigate to **MY WORK**.

Click **My Licenses** to view a list of all your business licenses.

- Enter Licenses Number or Name into the Search bar to display list of licenses.
- b. Click on license number or name for additional information.