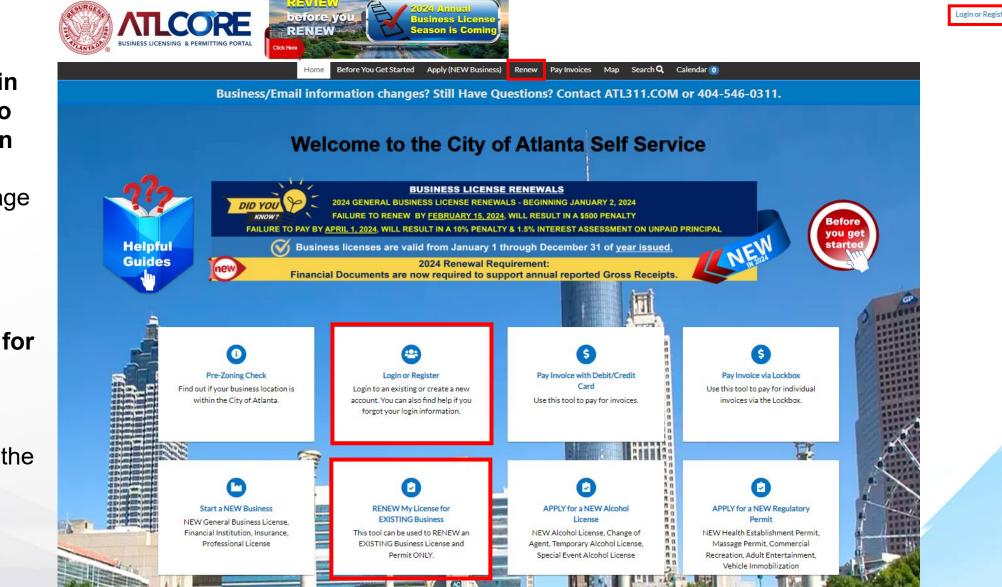

## HOW TO RENEW AN INSURANCE LICENSE

1. To log in, click **Login** or **Register (if you do not currently have an account)** from the center of the home page or top right corner of the page.

2. To apply, click RENEW My License for EXISTING Business

from the center of the home page or top navigation banner on the page.

3. From My Work – My Licenses, locate your license. Click the blue Renew button.

6. On the **Attachments** section, under **Attachments**, to add a document, select the attachment type, click **+** Add **Attachment** and upload the document from your computer.