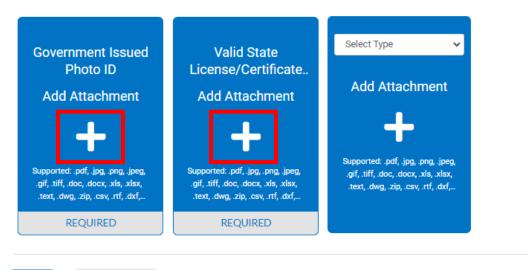

from the center of the home page or top navigation banner on the page.

3. From My Work – My Licenses, locate your license. Click the blue Renew button.

6. On the **Attachments** section, under **Attachments**, to add a document, select the attachment type, click **+** Add **Attachment** and upload the document from your computer.

You will not be able to proceed without providing the required documents.

Click Next, to proceed.

This business type requires the following required documents. Click the form type below or click "FORMS" here to download current forms. To add a document, select the attachment type, click + Add Attachment and upload the document from your computer.

This business type requires the following Supporting Documents:

- Government Issued ID It must be valid and match the signature on the application.
- E-Verify Affidavit THE FORM MUST BE NOTARIZED.
- S.A.V.E Affidavit THE FORM MUST BE NOTARIZED.