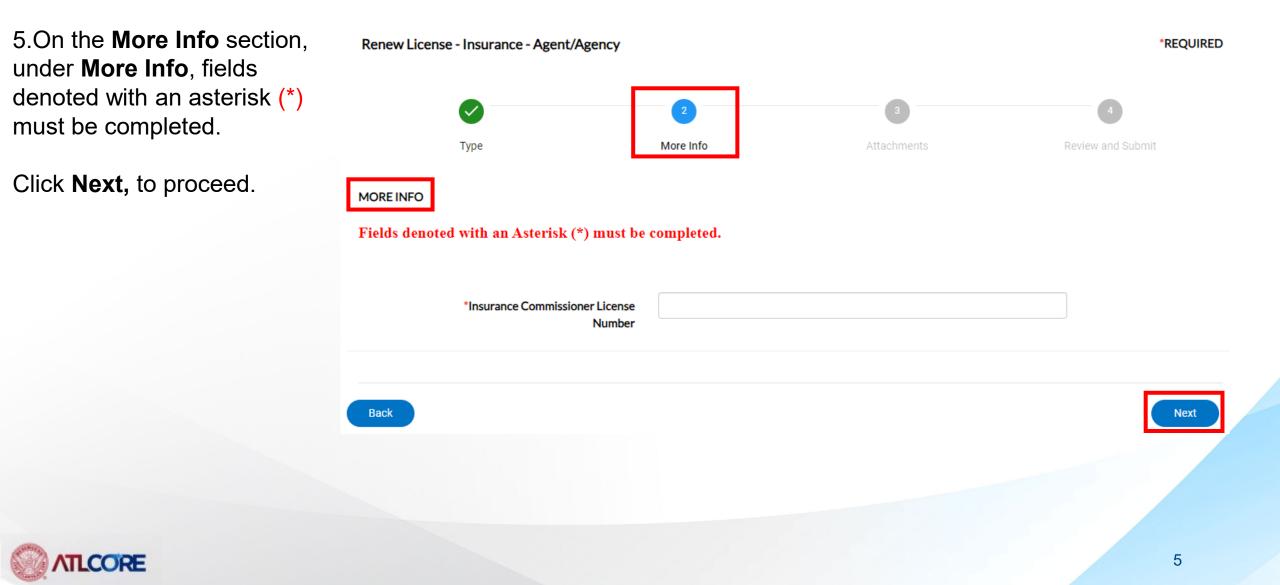

You will not be able to proceed without providing the required documents.

Click Next, to proceed.

This business type requires the following required documents. Click the form type below or click "FORMS" here to download current forms. To add a document, select the attachment type, click + Add Attachment and upload the document from your computer.