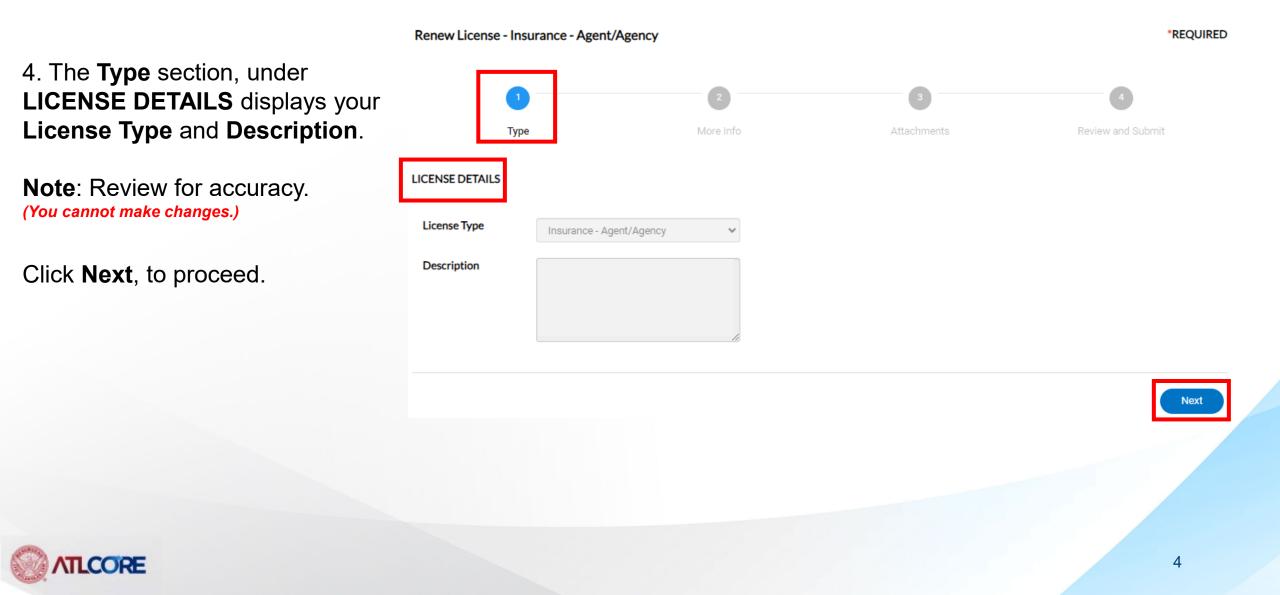

You will not be able to proceed without providing the required documents.

Click Next, to proceed.

This business type requires the following required documents. Click the form type below or click "FORMS" here to download current forms. To add a document, select the attachment type, click + Add Attachment and upload the document from your computer.