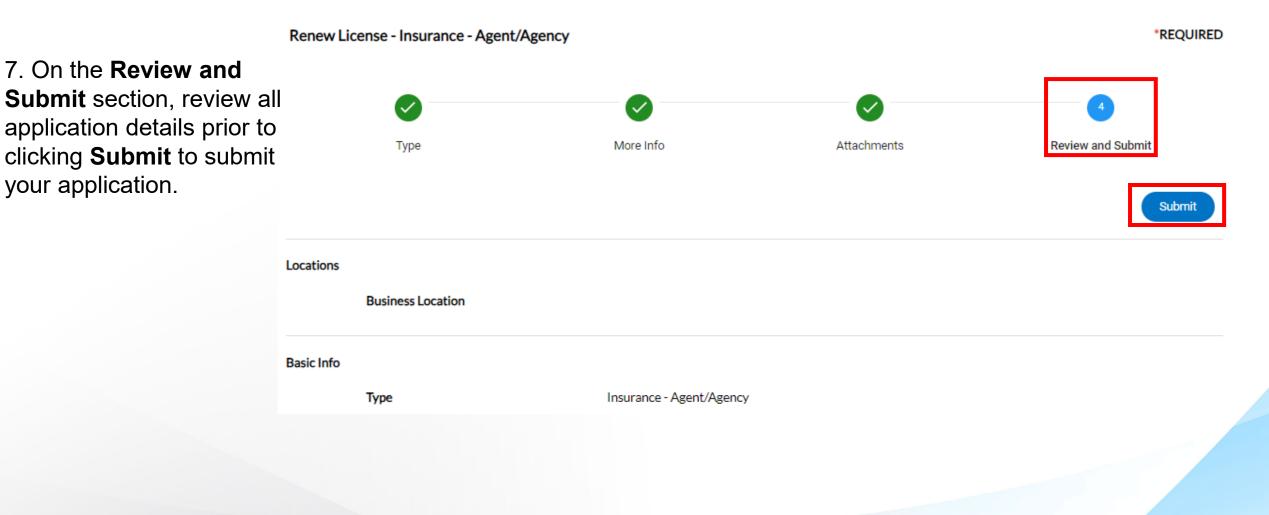

from the center of the home page or top navigation banner on the page.

3. From My Work – My Licenses, locate your license. Click the blue Renew button.

6. On the **Attachments** section, under **Attachments**, to add a document, select the attachment type, click **+** Add **Attachment** and upload the document from your computer.