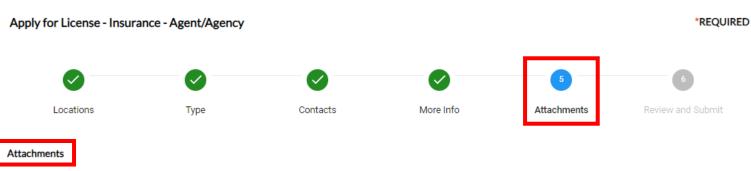

## HOW TO RENEW AN INSURANCE LICENSE

1. To log in, click **Login** or **Register (if you do not currently have an account)** from the center of the home page or top right corner of the page.

2. To apply, click RENEW My License for EXISTING Business

from the center of the home page or top navigation banner on the page.

3. From My Work – My Licenses, locate your license. Click the blue Renew button.

6. On the **Attachments** section, under **Attachments**, to add a document, select the attachment type, click **+** Add **Attachment** and upload the document from your computer.