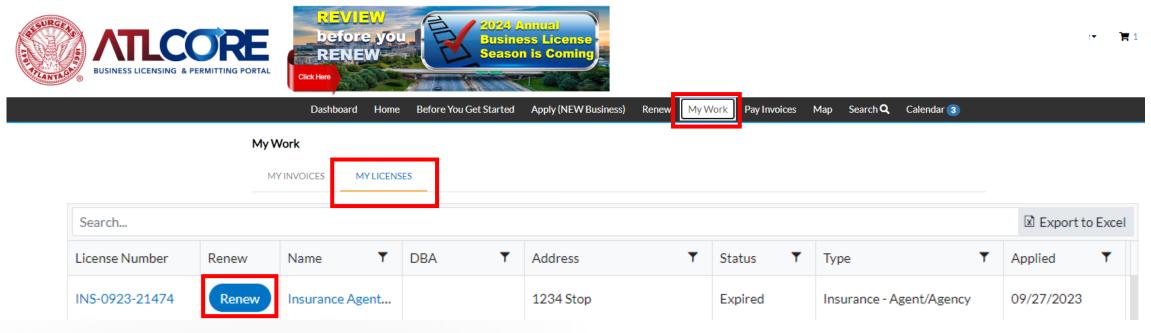

from the center of the home page or top navigation banner on the page.

3. From My Work – My Licenses, locate your license. Click the blue Renew button.

6. On the **Attachments** section, under **Attachments**, to add a document, select the attachment type, click **+** Add **Attachment** and upload the document from your computer.