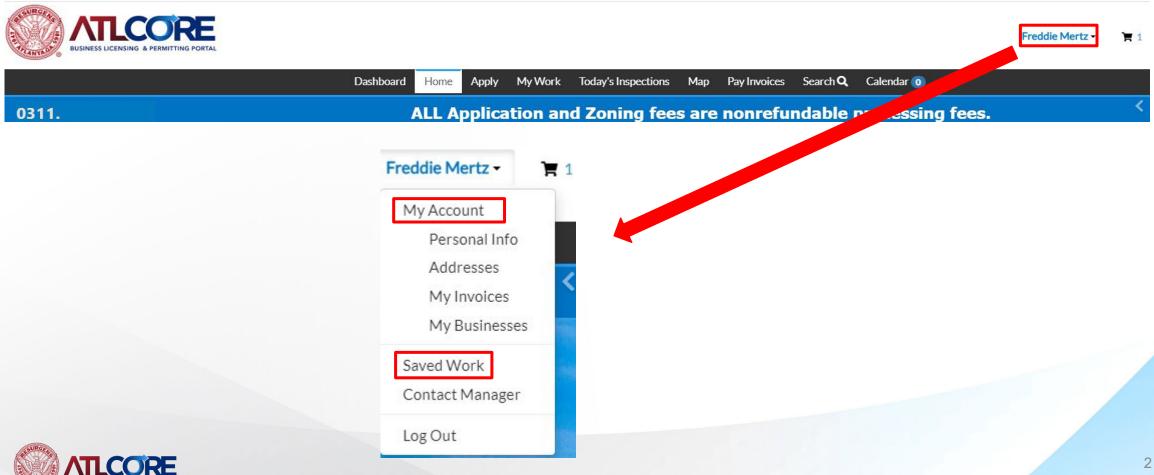

## **USING DRAFTS AND MY TEMPLATES**

- 1. From your **Dashboard**, navigate to your username in top right corner.
- Click on your username. 2.
- Select **Saved Work**. 3.